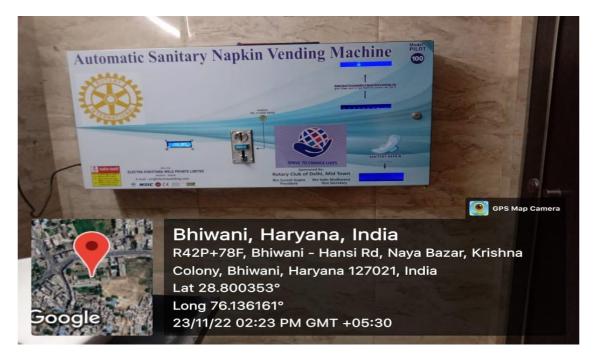

ley Ball Court**



#### **Basket Ball Court**



# Open Gymnasium



Yoga Activity



**Cultural Activity** 



Sports Activity



#### Canteen



Canteen



# Principal Residence



Sarojani Sadan Hostel



### Warden room



### Internal View Of Students' Room



# Lawn(Sarojani Sadan Hostel)



Laxmi Sadan Hostel



#### Warden Room



Lawn(Laxmi Sadan Hostel)



# Internal View Of Students' Room

## (Laxmi Sadan Hostel)



Kasturba Sadan Hostel



#### Internal View Of Students' Room

#### (Kasturba Sadan Hostel)



Bhiwani, Haryana, India Hansi gate 83 Adarsh market, Naya Bazar, Krishna Colony, Bhiwani, Haryana 127021, India Lat 28.799682° Long 76.136166° 14/12/22 05:12 PM GMT +05:30

### Hostel TV Room



CCTV





## Toilet

#### **Toilet For Disabled**



# **Fire Extinguisher**



### Automatic Sanitary Napkin Vending Machine



Generator



#### **Power House**



Solar Panel



## **Rain Water Harvesting**





# College Bus



Security Guard Room



Visitor's Room



Visitor's Room