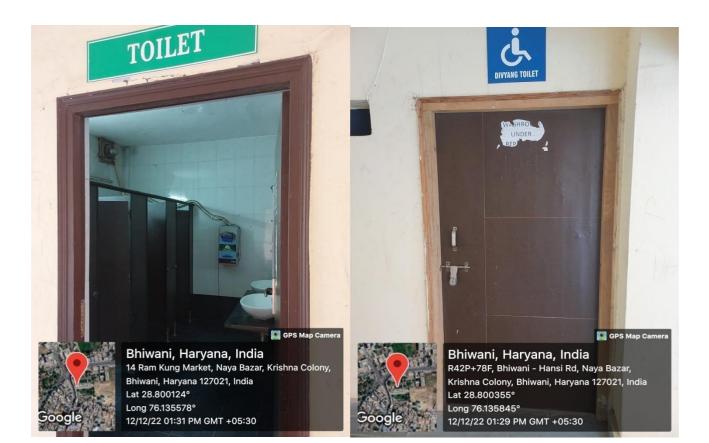

ge-1



## Open stage-2



Saraswati Lawn



Common Lawn



#### **Volley Ball Court**



#### **Basket Ball Court**



# Open Gymnasium



Yoga Activity



**Cultural Activity** 



Sports Activity



#### Canteen



Canteen



# Principal Residence



Sarojani Sadan Hostel



### Warden room



### Internal View Of Students' Room



# Lawn(Sarojani Sadan Hostel)



Laxmi Sadan Hostel



#### Warden Room



Lawn(Laxmi Sadan Hostel)



# Internal View Of Students' Room

## (Laxmi Sadan Hostel)



Kasturba Sadan Hostel



#### Internal View Of Students' Room

#### (Kasturba Sadan Hostel)



Bhiwani, Haryana, India Hansi gate 83 Adarsh market, Naya Bazar, Krishna Colony, Bhiwani, Haryana 127021, India Lat 28.799682° Long 76.136166° 14/12/22 05:12 PM GMT +05:30

### Hostel TV Room



CCTV





## Toilet

#### **Toilet For Disabled**



# **Fire Extinguisher**



### Automatic Sanitary Napkin Vending Machine



Generator



#### **Power House**



Solar Panel



## **Rain Water Harvesting**





# College Bus



Security Guard Room



Visitor's Room



Visitor's Room