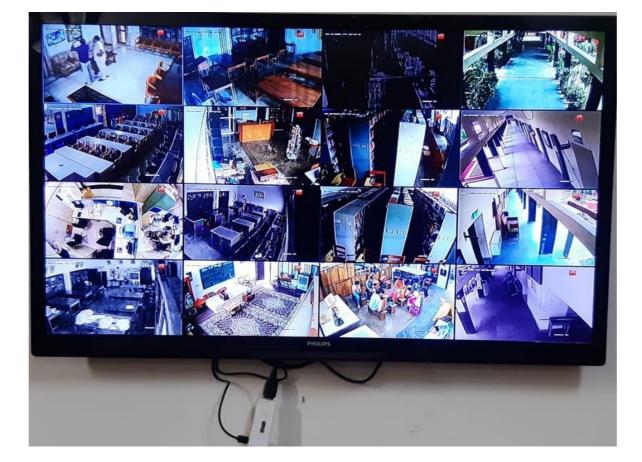

tage-1



## Open stage-2



Saraswati Lawn



Common Lawn



#### **Volley Ball Court**



#### **Basket Ball Court**



# Open Gymnasium



Yoga Activity



**Cultural Activity** 



Sports Activity



#### Canteen



Canteen



# Principal Residence



Sarojani Sadan Hostel



### Warden room



### Internal View Of Students' Room



# Lawn(Sarojani Sadan Hostel)



Laxmi Sadan Hostel



#### Warden Room



Lawn(Laxmi Sadan Hostel)



# Internal View Of Students' Room

## (Laxmi Sadan Hostel)



Kasturba Sadan Hostel



#### Internal View Of Students' Room

#### (Kasturba Sadan Hostel)



Bhiwani, Haryana, India Hansi gate 83 Adarsh market, Naya Bazar, Krishna Colony, Bhiwani, Haryana 127021, India Lat 28.799682° Long 76.136166° 14/12/22 05:12 PM GMT +05:30

### Hostel TV Room



CCTV





## Toilet

#### **Toilet For Disabled**



# **Fire Extinguisher**



### Automatic Sanitary Napkin Vending Machine



Generator



#### **Power House**



Solar Panel



## **Rain Water Harvesting**





# College Bus



Security Guard Room



Visitor's Room



Visitor's Room