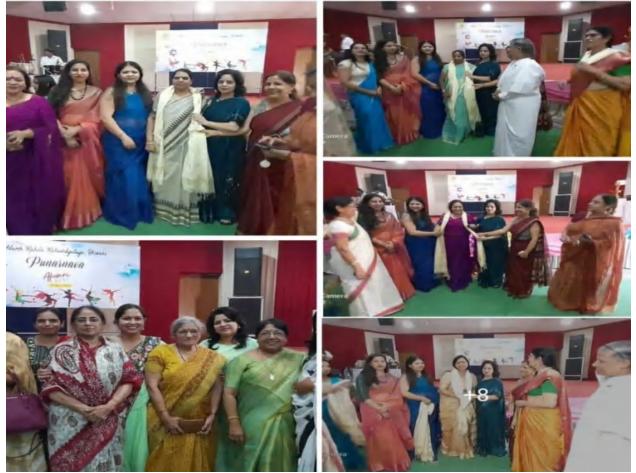

## PHOTOS OF ALUMNI MEET 2021-22

### Adarsh Mahila Mahavidhyalya

May 14, 2022 · 🕥

आदर्श महिला महाविद्यालय में आज पूर्व छात्र मिलन समारोह का आयोजन किया गया। इस कार्यक्रम में महाविद्यालय की पूर्व छात्राओं ने भाग लिया और अपने अनुभवों को सांझा किया। इस क्रम में महाविद्यालय के प्रथम बैच (1970) की छात्रा रही श्रीमती आशा पाहुजा, प्राचार्या भिवानी पब्लिक स्कूल, को सम्मानित भी किया गया। इस दौरान श्रीमती आशा पाहुजा ने महाविद्यालय से जुड़ी अपनी यादों व भावनात्मक पलों का व्याख्यान करते हुए सबको भाव-विभोर किया।

#### Adarsh Mahila Mahavidhyalya

May 14, 2022 · 🕲

भिवानी, 14 मई। महाविद्यालय के एलुमनाई हमारी छात्राओं के लिए ब्रांड एंबेसडर है। उनको मिलकर महाविद्यालय की छात्राओं का न केवल मनोबल बढ़ता है अपितु उनके वक्तव्यों एवं प्रतिभाओं से छात्राएं अपना लक्ष्य भी निर्धारित कर सकती है। यह उद्गार महाविद्यालय प्राचार्या श्रीमती रचना अरोड़ा ने आदर्श महिला महाविद्यालय में 'पुनर्नवा' एलुमनाई समारोह में कहे। इस कार्यक्रम में 1970 से लेकर 2021 तक की छात्राओं ने भागीदारी बड़े ही जोश के साथ दिखाई। कार्यक्रम डॉ. मंजीत मान, श्री... See more