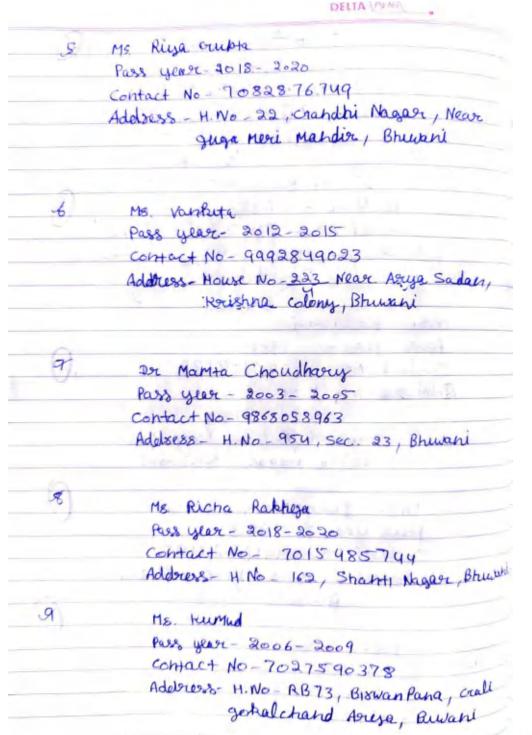

## **SESSION 2021-22**

Page 7 of 56

Meet 2022. Alumni 14th M aul Adarsh Mahila Mahavidyalaya

incipal

Bhiwani

DELTA Pg No Ms. Usha Chaudhary. Pass year - 1981 (h):-Contact No. - 9460616518. Address - 2G8 Pawan Puri Bikaner. ms. frem Kumari 2. Pass year - 1987 7838583573 Contact No. -Address - H.NO. 343, Sec - 16 Farjelabad. MS. Kalawati 3º pass year - 1981 Contact No- 9996109198 Address H.NO .. Patel marg. Near Life-Line Hospital Vielye Nagar, Bhiwani Ms. Durgewati Pass year - 1983 Contact No- 9416862133 Address - H. NO. 1486, Sainik Nagar Ambala Cantt. Ms. Kamala F. Pass year -Cantact NO- 9416663859 Address Amsawati, Panchkule Adarsh Mahila Mahavidyalaya