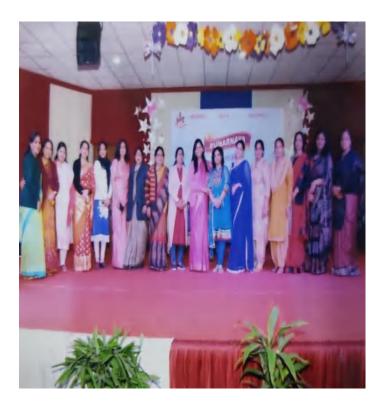

## PHOTOS OF ALUMNI MEET 2021-22

### Adarsh Mahila Mahavidhyalya

May 14, 2022 · 🕥

आदर्श महिला महाविद्यालय में आज पूर्व छात्र मिलन समारोह का आयोजन किया गया। इस कार्यक्रम में महाविद्यालय की पूर्व छात्राओं ने भाग लिया और अपने अनुभवों को सांझा किया। इस क्रम में महाविद्यालय के प्रथम बैच (1970) की छात्रा रही श्रीमती आशा पाहुजा, प्राचार्या भिवानी पब्लिक स्कूल, को सम्मानित भी किया गया। इस दौरान श्रीमती आशा पाहुजा ने महाविद्यालय से जुड़ी अपनी यादों व भावनात्मक पलों का व्याख्यान करते हुए सबको भाव-विभोर किया।

#### Adarsh Mahila Mahavidhyalya

May 14, 2022 · 🕲

भिवानी, 14 मई। महाविद्यालय के एलुमनाई हमारी छात्राओं के लिए ब्रांड एंबेसडर है। उनको मिलकर महाविद्यालय की छात्राओं का न केवल मनोबल बढ़ता है अपितु उनके वक्तव्यों एवं प्रतिभाओं से छात्राएं अपना लक्ष्य भी निर्धारित कर सकती है। यह उद्गार महाविद्यालय प्राचार्या श्रीमती रचना अरोड़ा ने आदर्श महिला महाविद्यालय में 'पुनर्नवा' एलुमनाई समारोह में कहे। इस कार्यक्रम में 1970 से लेकर 2021 तक की छात्राओं ने भागीदारी बड़े ही जोश के साथ दिखाई। कार्यक्रम डॉ. मंजीत मान, श्री... See more