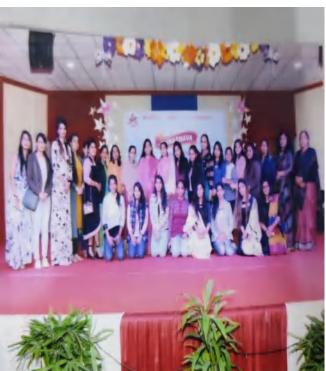

## PHOTOS OF ALUMNI MEET 2021-22

### Adarsh Mahila Mahavidhyalya

May 14, 2022 · 🕥

आदर्श महिला महाविद्यालय में आज पूर्व छात्र मिलन समारोह का आयोजन किया गया। इस कार्यक्रम में महाविद्यालय की पूर्व छात्राओं ने भाग लिया और अपने अनुभवों को सांझा किया। इस क्रम में महाविद्यालय के प्रथम बैच (1970) की छात्रा रही श्रीमती आशा पाहुजा, प्राचार्या भिवानी पब्लिक स्कूल, को सम्मानित भी किया गया। इस दौरान श्रीमती आशा पाहुजा ने महाविद्यालय से जुड़ी अपनी यादों व भावनात्मक पलों का व्याख्यान करते हुए सबको भाव-विभोर किया।

#### Adarsh Mahila Mahavidhyalya

May 14, 2022 · 🕲

भिवानी, 14 मई। महाविद्यालय के एलुमनाई हमारी छात्राओं के लिए ब्रांड एंबेसडर है। उनको मिलकर महाविद्यालय की छात्राओं का न केवल मनोबल बढ़ता है अपितु उनके वक्तव्यों एवं प्रतिभाओं से छात्राएं अपना लक्ष्य भी निर्धारित कर सकती है। यह उद्गार महाविद्यालय प्राचार्या श्रीमती रचना अरोड़ा ने आदर्श महिला महाविद्यालय में 'पुनर्नवा' एलुमनाई समारोह में कहे। इस कार्यक्रम में 1970 से लेकर 2021 तक की छात्राओं ने भागीदारी बड़े ही जोश के साथ दिखाई। कार्यक्रम डॉ. मंजीत मान, श्री... See more